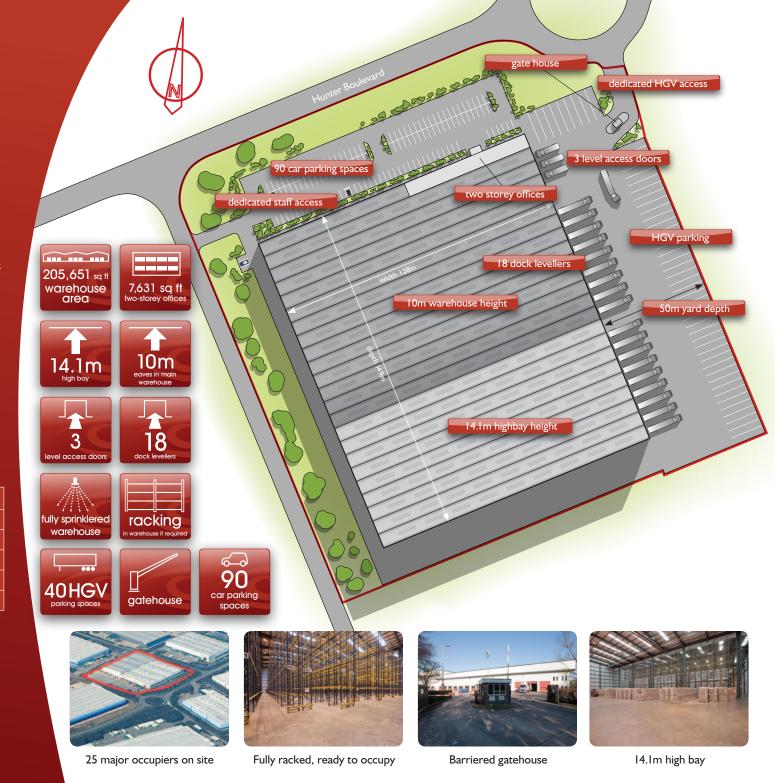

## **SPECIFICATION**

- Fully racked and sprinklered
- 19,326 pallet spaces
- Main warehouse (10m eaves) = 10,170 pallet spaces
- High Bay (14.1m eaves) = 9,156 pallet spaces
- Office space fully fitted
- CCTV fire and Intruder alarm
- Electricity = 400 KVA (aggregate)

## **SCHEDULE OF AREAS**

|                    | sq ft   | sq m   | Pallet spaces |
|--------------------|---------|--------|---------------|
| Main warehouse     | 122,271 | 11,359 | 10,170        |
| High bay           | 83,380  | 7,746  | 9,156         |
| Two-storey offices | 7,631   | 709    | -             |
| Gatehouse          | 237     | 22     | -             |
| TOTAL              | 213,519 | 19,836 | 19,326        |

Site area approx 10.7 acres (4.33 hectares).